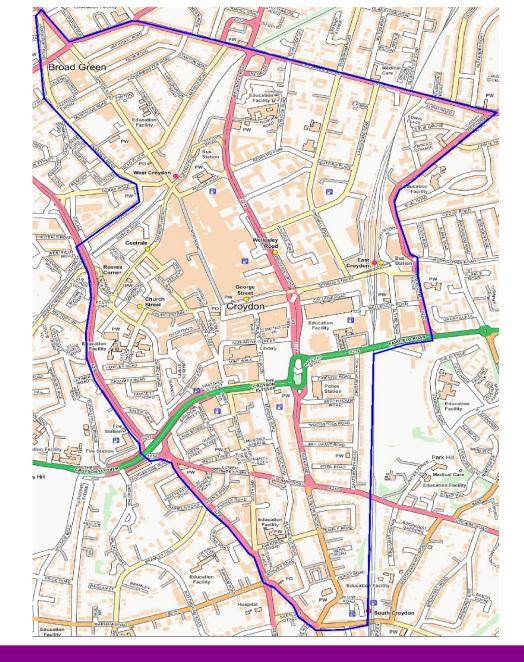

#### Geographical area

For the purpose of the report, the statistics that are presented in this pack include the blue area in the map provided.