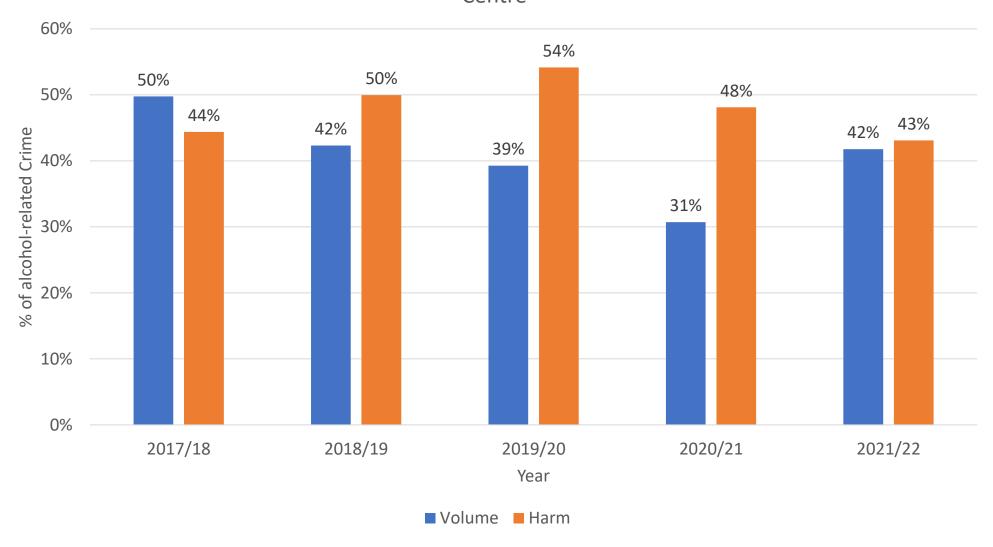

## % of street-based alcohol-related crime in Croydon committed in Croydon Town Centre