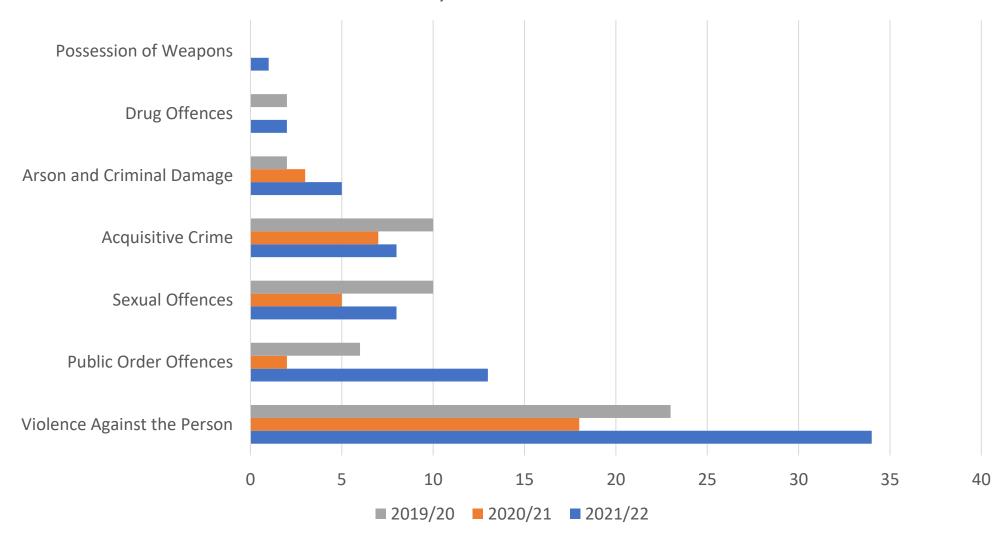

## Number of street-based alcohol-related crimes by type in the last three years in Croydon Town Centre

% of street-based alcohol-related crime committed during the day and night in Croydon Town Centre