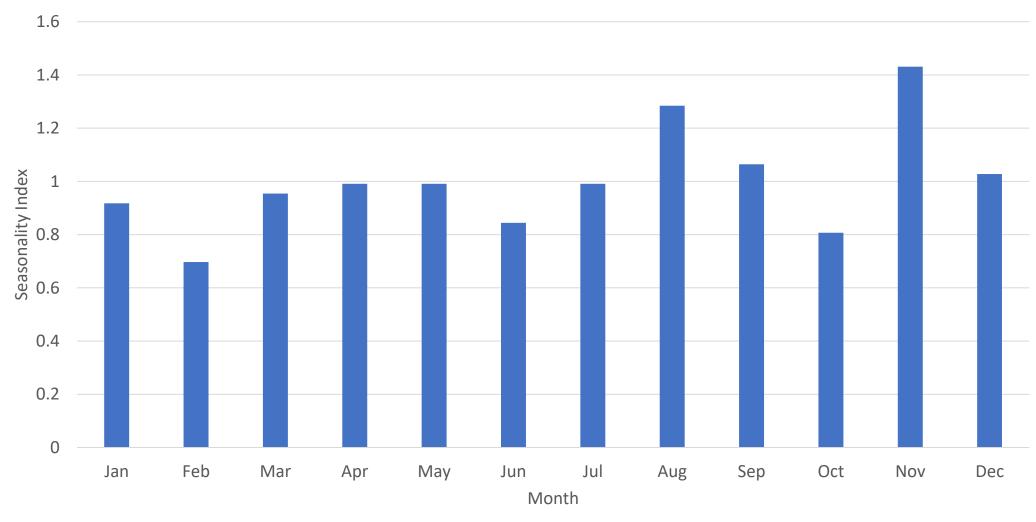

#### Seasonality Index - Street-based alcohol-related crime in Croydon Town Centre