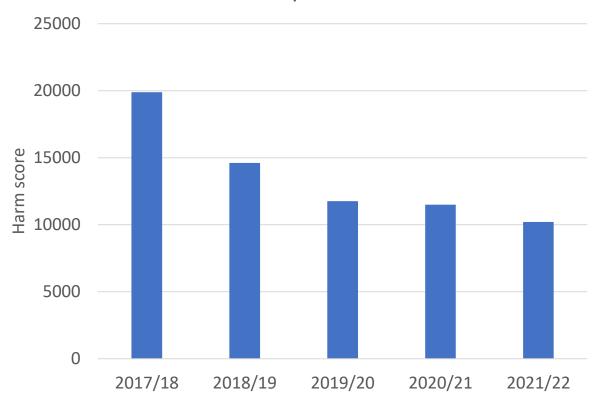

#### Amount of harm from street-based alcoholrelated crimes in Croydon Town Centre in the last five years