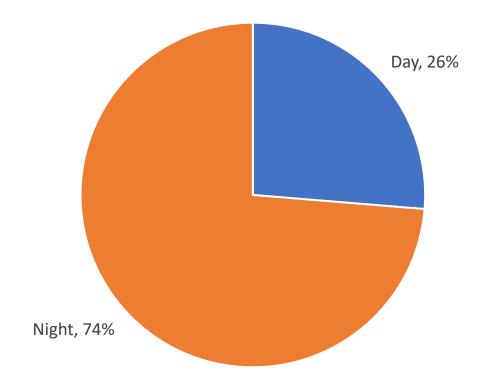

## Number of street-based alcohol-related crimes by type in the last three years in Croydon Town Centre

% of street-based alcohol-related crime committed during the day and night in Croydon Town Centre