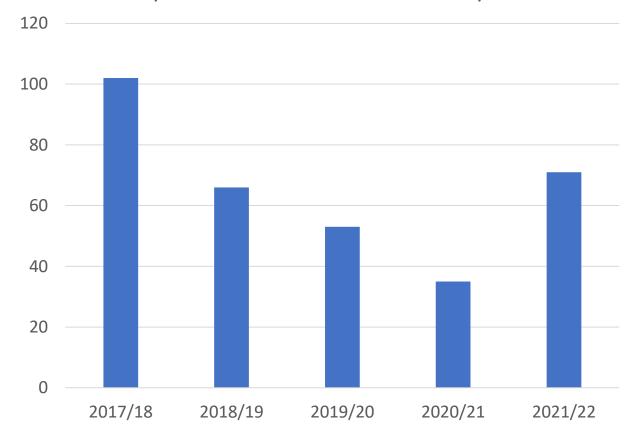

## Number of street-based alcohol-related crimes in Croydon Town Centre in the last five years