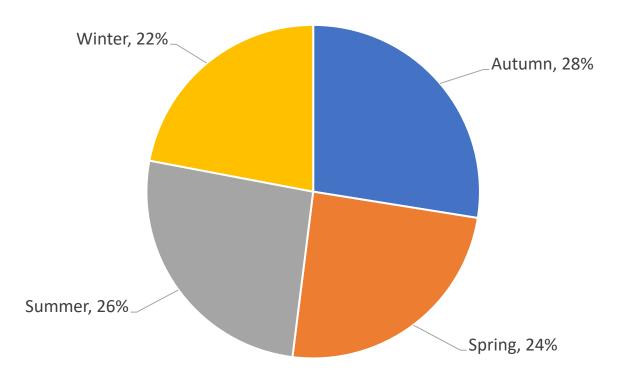

% of street-based alcohol-related crime committed by season in Croydon Town Centre